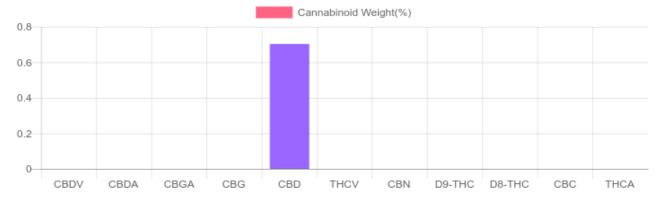

## Cannabinoids Test

SHIMADZU INTEGRATED UPLC-PDA

| GSL SOP 400        | PREPARED: 08/18/2023 18:36:08 |           | UPLOADED: 08/19/2023 11:43:32 |          |
|--------------------|-------------------------------|-----------|-------------------------------|----------|
| Cannabinoids       | LOQ                           | weight(%) | mg/g                          | mg/piece |
| D9-THC             | 10 PPM                        | N/D       | N/D                           | N/D      |
| THCA               | 10 PPM                        | N/D       | N/D                           | N/D      |
| CBD                | 10 PPM                        | 0.703%    | 7.034                         | 10.6     |
| CBDA               | 20 PPM                        | N/D       | N/D                           | N/D      |
| CBDV               | 20 PPM                        | N/D       | N/D                           | N/D      |
| CBC                | 10 PPM                        | N/D       | N/D                           | N/D      |
| CBN                | 10 PPM                        | N/D       | N/D                           | N/D      |
| CBG                | 10 PPM                        | N/D       | N/D                           | N/D      |
| CBGA               | 20 PPM                        | N/D       | N/D                           | N/D      |
| D8-THC             | 10 PPM                        | N/D       | N/D                           | N/D      |
| THCV               | 10 PPM                        | N/D       | N/D                           | N/D      |
| TOTAL D9-THC       |                               | N/D       | N/D                           | N/D      |
| TOTAL CBD*         |                               | 0.703%    | 7.034                         | 10.6     |
| TOTAL CANNABINOIDS |                               | 0.703%    | 7.034                         | 10.6     |